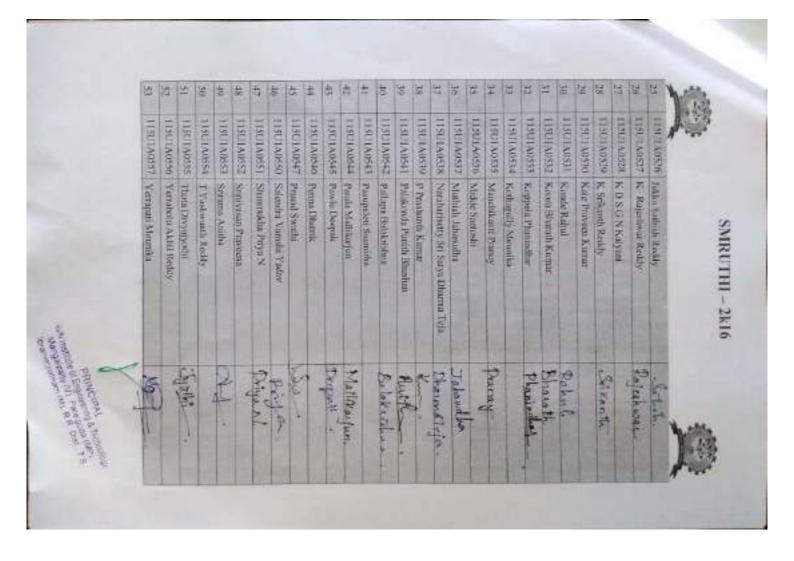

#### ALUMNUS: 2011-15

| S.NO | ROLL NO                                                                                                         | NAME OF THE STUDENT           | SIGNATURE                                                                                                       |
|------|-----------------------------------------------------------------------------------------------------------------|-------------------------------|-----------------------------------------------------------------------------------------------------------------|
| 1    | 115U1A0301                                                                                                      | A PAVAN KUMAR                 | -A Area                                                                                                         |
| 2    | 115U1A0302                                                                                                      |                               |                                                                                                                 |
| 3    | 115UIA0304                                                                                                      |                               | Alles Dal                                                                                                       |
| 4    | 115U1A0305                                                                                                      |                               | 1 durn-                                                                                                         |
| - 5- |                                                                                                                 | BANDI RAKESH                  | And up for                                                                                                      |
| -6   |                                                                                                                 | BANOTH RAMCHARAN NAIK         | Roscascom                                                                                                       |
| 7    |                                                                                                                 | BASKARLA SHIVAKRISHNA         | Chipt                                                                                                           |
| 8    | 115U1A0310                                                                                                      | BYRAMONI SWETHAVAHAN          | Estation                                                                                                        |
| 9    | 115U1A0312                                                                                                      | CHIRUMALLA MANOI              | Elizanda-                                                                                                       |
| 10   | 115U1A0313                                                                                                      | DACHA NARENDER MAYUR KUMAR    | - Coger                                                                                                         |
| 11   | 115U1A0314                                                                                                      | EDULAKAN'TI BAL REDDY         | 1.01                                                                                                            |
| 12   | 115U1A0315                                                                                                      | G VIIAY KRISHNA YADAY         | Constant                                                                                                        |
| 13   | 115U1A0316                                                                                                      | GEENURALA HEMANT H            | Const. 1                                                                                                        |
| 14   | 115U1A0317                                                                                                      | GOLLA DODDELA RAVITEJA        | Reit                                                                                                            |
| 15   |                                                                                                                 | GUDE SAIRAM                   | Saltzan                                                                                                         |
| 16   | 11501A0319                                                                                                      | GURRAM VINOD REDDY            | SERA                                                                                                            |
| 18   | 11501A0320                                                                                                      | K ARAVIND KUMAR REDDY         | Deurot                                                                                                          |
| 18   | 115U1A0321                                                                                                      | K PRADEEP REDDY               | - Kiddy                                                                                                         |
| 20   | 115U1A0322                                                                                                      | KALLURU REVANTH REDDY         | en ser                                                                                                          |
| 21   |                                                                                                                 | KATKAM CHARAN                 | - Christ                                                                                                        |
| 22   | 115U1A0324                                                                                                      |                               | 1 Nivit                                                                                                         |
| 23   |                                                                                                                 | KORIVI VINAY KUMAR            | Not up                                                                                                          |
| 24   | 1150140320                                                                                                      | KUNUTHURU NAVEENKUMAR         | the term                                                                                                        |
| 25   |                                                                                                                 | MANGA RAIU<br>MANGA RAVIKUMAR | overally_                                                                                                       |
| 26   |                                                                                                                 | MANNAM SRIKANTH               | Mourivendar                                                                                                     |
| 27   |                                                                                                                 | MANYAM RAMAKRISHNA            | Renterdy                                                                                                        |
| 28   | 115U1A0332                                                                                                      | MARIKALA KOTESWAR RAO         | anners                                                                                                          |
| 29   |                                                                                                                 | NEDUNGOR SANTHOSH KUMAR       | nder                                                                                                            |
| 310  |                                                                                                                 | ODDENNAGARI GANGAMOHAN        | 80 metro                                                                                                        |
| 31   |                                                                                                                 | ONIPENTA RAMACHANDRA REDDY    | The second se |
| 32   | 115U1A0336                                                                                                      | P PRASHANTH                   | hoder                                                                                                           |
| 33   | 115U1A0337                                                                                                      | P THARUN REDDY                | Reec                                                                                                            |
| 34   | 115U1A0338                                                                                                      | PASPULA ASHOK                 | Al and                                                                                                          |
| 35   | 115U1A0339                                                                                                      | PATURI NAGA VENKATA SALKUMAR  | etter f                                                                                                         |
| 36   | 115U1A0340                                                                                                      | R BALA SUBRAMANYAM GOUTHAM    | - Jone                                                                                                          |
| 37   | 115U1A0341                                                                                                      | RACHAKONDA KRANTHI VISHWANATH | - th                                                                                                            |
| 38   | 11501A0343                                                                                                      | SALRAM BELIDE                 | Q.N.                                                                                                            |
| 39   | 115U1A0344                                                                                                      | SAMREDDY RAJA SHEKAR REDDY    | 00 1                                                                                                            |
| 40   | 115U1A0345                                                                                                      | SEETHIRA[U SAIKOUSHIK         | - Alarla 1                                                                                                      |
| 41   | 22-2-2-2-2-2-2-2-2-2-2-2-2-2-2-2-2-2-2-2                                                                        | SREEDHARUDU PASAM             | martin                                                                                                          |
| 42   |                                                                                                                 | SUDHEER KUMAR YADAV           | - Pent                                                                                                          |
| 43   | the second se | SYAMALA AAKASH                | - Jad                                                                                                           |
| 44   | 115U1A0351                                                                                                      | VUPPU PRASANNA KUMAR          | S. Aortant                                                                                                      |
| 45   |                                                                                                                 | Y MANISH KUMAR GUPTHA         | - Mainy                                                                                                         |
|      |                                                                                                                 | Contrast Remark upper Find    | Many                                                                                                            |

PRINCIPAL AVN Institute of Engineering & Technology Mangalpality (V) Patelguda (MP) Ibranimpatnam (M), R.R. Dist., T.S.

| ALANDA T |            |                                  |                     |
|----------|------------|----------------------------------|---------------------|
| 46       | 115U1A0353 | YAMJALLA VENKATESH               | Venlet              |
| 47       | 115U1A0354 |                                  | e.                  |
| 48       | 115U1A0355 | ATLURI NAGA VENKATA VIVEK SAIRAM | NUVUST              |
| 49       | 115U1A0356 | AYYALASOMAYAJULA SAIMADHAV       | Synde               |
| 50       | 115U1A0357 | BATTU MAHODAY REDDY              | Molukdy             |
| 51       | 115U1A0358 | CHENNA MINITH KUMAR              | i man and           |
| .52      | 115U1A0360 | D SAI RAJ                        | Rojaka              |
| 53       | 115U1A0361 | DANNI SHIVA KUMAR                | & allowings         |
| 54       | 115U1A0362 | DESHAPATHI SHIVA CHARAN          |                     |
| 55       | 115U1A0363 | E SHRAVANTH REDDY                | C. Shangarthe Robby |
| 56       | 115U1A0364 | EMMADI VISHNUVARDHANREDDY        | 10                  |
| 57       | 115U1A0365 | GANTA SATHVIK REDDY              | Sall-fudy           |
| 58       | 115U1A0366 | KALITHKAR POORNA CHANDER RAO     | Clinkton 1          |
| 39       | 115U1A0367 | KARNATI VINOD KUMAR              | Madt                |
| 60       | 115U1A0368 | KONAKANCHI DINESH                | Dush                |
| 61       | 115U1A0369 | L JAYAVARDHAN REDDY              | Letter              |
| 62       | 115U1A0370 | MACHAVARAM VENKATA SAI           | Sai                 |
| 63       | 115U1A0371 | MARIKANTI RAKESH REDDY           | Rikeley             |
| 64       | 115U1A0372 | MIDDELA HARI PRASAD REDDY        | How                 |
| 65.      | 115U1A0373 | MOHAMMED BABAR                   | phar                |
| 00       | 115U1A0374 | MOHD SOHAIL                      | (Again-             |
| 67       | 115U1A0375 | MOSALI KAUSHIK REDDY             | Derth               |
| 68       | 115U1A0376 | MOTHE SAI KIRAN REDDY            | 6Neg                |
| 69       | 11501A0377 | NUKALA JAGADEESH                 | Jegh                |
| 70       | 115U1A0379 | NUNE SAIRAM                      | Amilan              |
| 71       | 115U1A0380 | PANTHAMWAR AVINASH               | RASint              |
| 72       | 115U1A0381 | R SRIKANTH REDDY                 | Relferty            |
| 73       | 115U1A0382 | S KRISHNA CHAITANYA              | Cherthy             |
| 74       | 115U1A0383 | SHAIR IMRAN                      | Shriktyman          |
| 75       | 115U1A0384 | SHAIK SADDAM HUSSAIN             | thegoh              |
| 76       | 115U1A0385 | SYED ABDUL HAI                   | Hole                |
| 77       | 115U1A0388 | MUPPALA MAHENDER                 | Malidhy             |
| 78       | 105U1A0365 | CHEVULA ASHOK                    | Athlah              |
| 79       | 095U1A0318 | G PRAVEEN KUMAR                  | Percebia            |